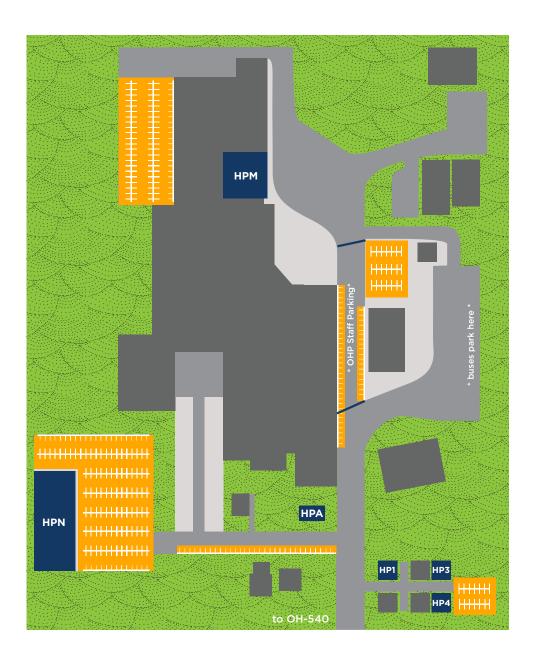

# BELLEFONTAINE, OHIO HI-POINT LOCATION

2280 State Route 540 | Bellefontaine, Ohio 43311

#### **HPA - Adult Basic Education**

- GED Classes
- Aspire Classes

### **HP1 - Building 1**

- Administrative Office / Student Services
- Testing / Assessment Center

## **HP3 - Building 3**

**HP4 - Building 4** 

## **HPN - Nancy J. Knight School of Nursing**

- Classrooms
- Lab

#### **HPM - Sloan Smart Technology Center**

- Classrooms: 210, 212, 214
- Lab: 502

Parking lots are designated on the map in yellow.

We are a tobacco-free campus!

Please be courteous, and do not smoke or use tobacco products on Clark State grounds.