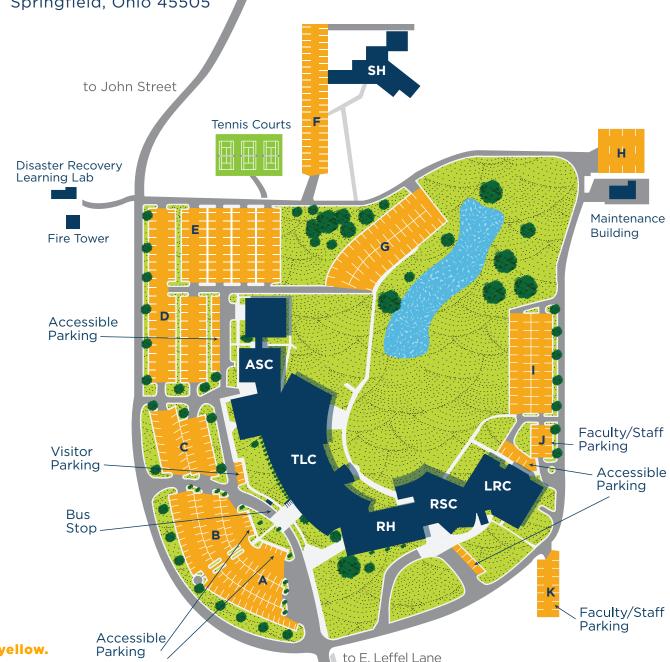

# SPRINGFIELD, LEFFEL LANE LOCATION

570 East Leffel Lane | Springfield, Ohio 45505

### **SH - Shull Hall**

## **ASC - Applied Science Center**

- Athletics
- Health, Human and Public Services Division Office
- Mercy Primary Care at Clark State
- Wellness Center
- Gym

## TLC - Sara T. Landess Technology and Learning Center

- Admissions
- Career Services
- Cashiers Office
- Financial Aid
- · Records and Registration

#### **RH - Rhodes Hall**

- Arts and Sciences Division Office
- Counseling
- Human Resources
- IT Help Center
- Office of Student Support
- Student Life Suite

#### Student Academic Support Center:

- Advising
- Accessibility Services
- ABLE/GED
- Communication Lab
- New Student Orientation
- TRIO
- Tutoring

#### **RSC - Karen E. Rafinski Student Center**

- Bookstore
- Eagle's Nest Restaurant

#### LRC

- Business and Applied Technologies Division Office
- Business Office
- Park National Bank Community Rooms 207/209

Parking lots are designated on the map in yellow.